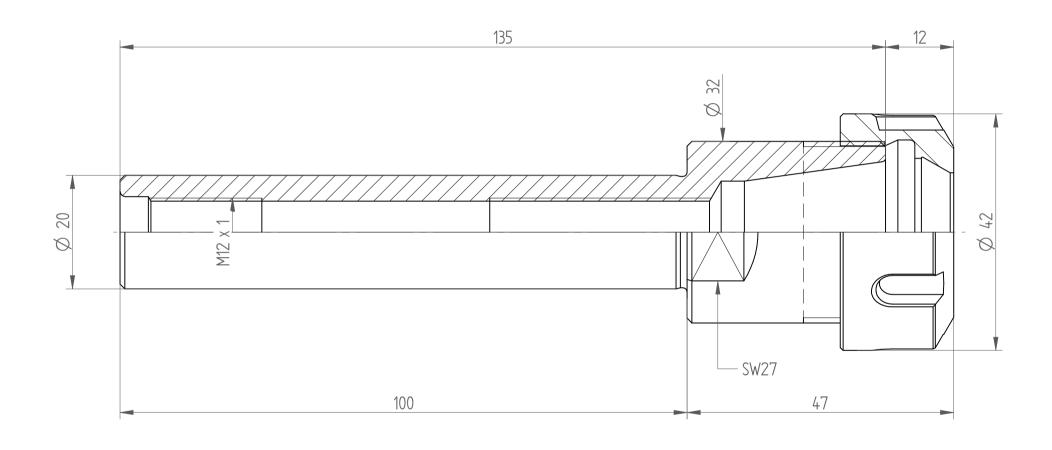

REGO-FIX AG Obermattweg 60 4456 Tenniken / Switzerland

Phone +41 61 976 14 66 Fax +41 61 976 14 14 www.rego-fix.com

This is a non-controlled copy. All information given herein is subject to change without notice

The information given herein has been carefully checked and is believed to be correct. REGO-FIX, however, assumes no responsibility or liability for any errors, inaccuracies or omissions that may appear

This document is subject to copyright laws. No part of this document may be reproduced or transmitted in any form or any means, electronic or mechanic, for any purpose, without the express written permission of REGO-FIX

CYL20x100\_ER25 Type:

Part No. : 262012560 09.02.2015 Date :

Scale : 1.5:1